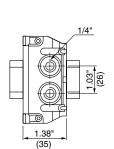

### Valve adaptor modules

| Description                   | Connectors                     | Catalog Number |
|-------------------------------|--------------------------------|----------------|
| Sub base union<br>1/4" - 1/8" | 1P   Threaded<br>2   1/4" NPT  | PVUCB187       |
|                               | 1a   Threaded<br>2a   1/8" NPT |                |
| Sub base union 1/2" - 1/4"    | 1P   Threaded<br>2   1/2" NPT  | PVUEC197       |
|                               | 1a   Threaded<br>2a   1/4" NPT |                |

#### Utilization

The valve adaptor module allows the combination of different size power valves within the same stack. This module also provides the means to add additional supply and exhaust ports, if required. Some applications may require the isolation of multiple supply pressures. The adaptor allows the isolation of upstream pressure, while introducing the secondary downstream supply. The valve adaptor can be used to provide a large number of arrangements.

# Valve adaptor modules

For combination sizes 1/4"-1/8" PVU-CB18•

For combination sizes 1/2"-1/4" PVU-EC19•