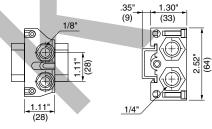

### Valve adaptor modules

| Description                   | Connectors                     | Catalog Number |
|-------------------------------|--------------------------------|----------------|
| Sub base union<br>1/4" - 1/8" | 1P   Threaded<br>2   1/4" NPT  | PVUCB187       |
|                               | 1a   Threaded<br>2a   1/8" NPT |                |
| Sub base union 1/2" - 1/4"    | 1P   Threaded<br>2   1/2" NPT  | PVUEC197       |
|                               | 1a   Threaded<br>2a   1/4" NPT |                |

#### Utilization

The valve adaptor module allows the combination of different size power valves within the same stack. This module also provides the means to add additional supply and exhaust ports, if required. Some applications may require the isolation of multiple supply pressures. The adaptor allows the isolation of upstream pressure, while introducing the secondary downstream supply. The valve adaptor can be used to provide a large number of arrangements.

PVUCB187

# Valve adaptor modules

For combination sizes 1/4"-1/8" PVU-CB18•

For combination sizes 1/2"-1/4" PVU-EC19•