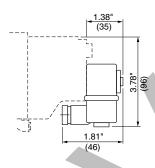

# Power valves 4/2, 3/2 and 2/2

# with sub bases -- dimensions

# Sub bases for 4 way power valves

| Connection                                 | Pilot Connection                  | Catalog Number Catalog Number BSP NPT |           |
|--------------------------------------------|-----------------------------------|---------------------------------------|-----------|
| 1P   3   1/8"   4   threaded   2           | instant swivel<br>5/32" OD tubing | PVUB1428                              | PVUB14287 |
| 1P   1/4" 4   threaded 2                   | instant swivel<br>5/32" OD tubing | PVUC3429                              | PVUC34297 |
| 1P   1/2"<br>3   3/8"<br>4   threaded<br>2 | instant swivel<br>5/32" OD tubing | PVUE1423                              | PVUE14237 |