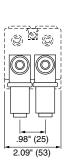

### Valve adaptor modules

| Description                   | Connectors                     | Catalog Number |
|-------------------------------|--------------------------------|----------------|
| Sub base union<br>1/4" - 1/8" | 1P   Threaded<br>2   1/4" NPT  | PVUCB187       |
|                               | 1a   Threaded<br>2a   1/8" NPT |                |
| Sub base union 1/2" - 1/4"    | 1P   Threaded<br>2   1/2" NPT  | PVUEC197       |
|                               | 1a   Threaded<br>2a   1/4" NPT |                |

PVUCB187

# Valve adaptor modules

For combination sizes 1/4"-1/8" PVU-CB18•

For combination sizes 1/2"-1/4" PVU-EC19•