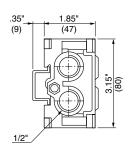

tor module allows the combination of different size power valves within the same stack. This module also provides the means to add additional supply and exhaust ports, if required. Some applications may require the isolation of multiple supply pressures. The adaptor allows the isolation of upstream pressure, while introducing the secondary downstream supply. The valve adaptor can be used to provide a large number of arrangements.



PVUCB187

# Power valves 4/2, 3/2 and 2/2

# with sub bases -- dimensions

# Electrical solenoid actuators

For power valves size 1/8" **PVAF10••** 





For power valves size 1/4" **PVAF10••** 





For power valves size 3/8" and 1/2" PVAF10••



# Valve adaptor modules

For combination sizes 1/4"-1/8" PVU-CB18•



For combination sizes 1/2"-1/4" PVU-EC19•