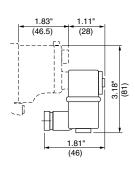

# Power valves 4/2, 3/2 and 2/2

# with sub bases -- dimensions

# Electrical solenoid actuators

For power valves size 1/8" **PVAF10••** 

For power valves size 1/4" **PVAF10••** 

For power valves size 3/8" and 1/2" PVAF10••