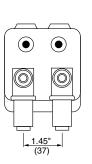

### Valve adaptor modules

| Description                   | Connectors                     | Catalog Number |
|-------------------------------|--------------------------------|----------------|
| Sub base union<br>1/4" - 1/8" | 1P   Threaded<br>2   1/4" NPT  | PVUCB187       |
|                               | 1a   Threaded<br>2a   1/8" NPT |                |
| Sub base union 1/2" - 1/4"    | 1P   Threaded<br>2   1/2" NPT  | PVUEC197       |
|                               | 1a   Threaded<br>2a   1/4" NPT |                |

# Valve adaptor modules

For combination sizes 1/4"-1/8" PVU-CB18•

For combination sizes 1/2"-1/4" PVU-EC19•