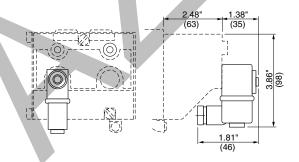

# Power valves 4/2, 3/2 and 2/2

# with sub bases -- dimensions

# Sub bases for master supply valves

| Cor               | nnection         | Pilot Connection                  | Catalog Number<br>BSP | Catalog Number<br>NPT |
|-------------------|------------------|-----------------------------------|-----------------------|-----------------------|
| 1P<br>3<br>4<br>2 | 1/4"<br>threaded | instant swivel<br>5/32" OD tubing | PVUC3329              | PVUC33297             |